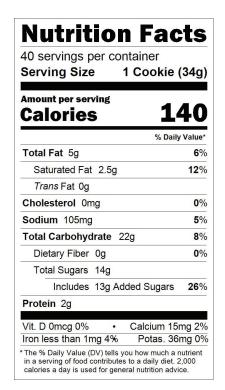

# 304 M&M

## **Ingredients:**

Enriched Wheat Flour (Wheat Flour, Niacin, Reduced Iron, Thiamine Mononitrate, Riboflavin, Folic Acid), Sugar, M&M's (Milk Chocolate [Sugar, Chocolate, Skim Milk, Cocoa Butter, Lactose, Milkfat, Soy Lecithin, Salt, Artificial Flavors], Sugar, Cornstarch, Less Than 1% - Corn Syrup, Dextrin, Coloring [Includes Blue 1 Lake, Yellow 6, Red 40, Yellow 5, Blue 1, Red 40 Lake, Blue 2 Lake, Yellow 6 Lake, Yellow 5 Lake, Blue 2], Gum Acacia), Palm Oil Margarine (Palm Oil, Water, Soybean Oil, Salt, Contains Less Than 2% Of Vegetable Mono & Diglycerides, Soy Lecithin, Sodium Benzoate [A Preservative], Citric Acid, Natural and Artificial Flavor, Beta Carotene [Color], Vitamin A Palmitate Added, Whey), Invert Sugar, Pasteurized Whole Egg, Nonfat Dry Milk, Artificial Flavor, Baking Soda, Salt, Cellulose Gum, Annatto, Turmeric.

#### Allergens:

Contains Egg, Milk, Soy, Wheat.

Manufactured in a facility that produces peanut and tree nut products.

#### **Shelf Life:**

1 Year Frozen, 3 Months Refrigerated